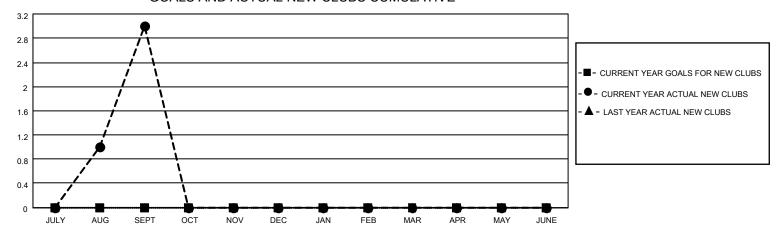

## MONTHLY MEMBERSHIP PROGRESS REPORT

LOCATION NEPAL District 325 L Results as of: 9/30/2022

| Clubs RESULTS FOR 2022-2023 |   |   |   | Members RESULTS FOR 2022-2023 |   |     |     |
|-----------------------------|---|---|---|-------------------------------|---|-----|-----|
|                             |   |   |   |                               |   |     |     |
| JULY/AUG/SEPT               | 0 | 3 | 2 | JULY/AUG/SEPT                 | 0 | 164 | 126 |
| OCT/NOV/DEC                 | 0 | 0 | 0 | OCT/NOV/DEC                   | 0 | 0   | 0   |
| JAN/FEB/MAR                 | 0 | 0 | 0 | JAN/FEB/MAR                   | 0 | 0   | 0   |
| APR/MAY/JUNE                | 0 | 0 | 0 | APR/MAY/JUNE                  | 0 | 0   | 0   |

## GOALS AND ACTUAL NEW CLUBS CUMULATIVE