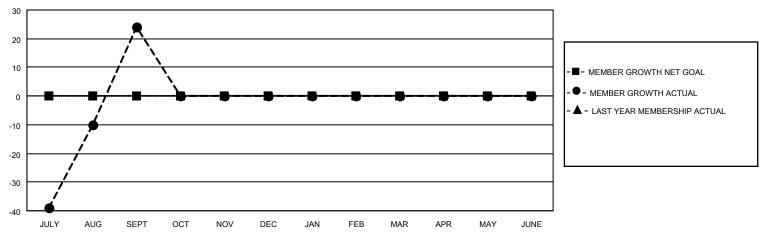

## MONTHLY MEMBERSHIP PROGRESS REPORT

LOCATION NEPAL District 325 L Results as of: 9/30/2022

| Clubs RESULTS FOR 2022-2023 |   |   |   | Members RESULTS FOR 2022-2023 |   |     |     |
|-----------------------------|---|---|---|-------------------------------|---|-----|-----|
|                             |   |   |   |                               |   |     |     |
| JULY/AUG/SEPT               | 0 | 3 | 2 | JULY/AUG/SEPT                 | 0 | 164 | 126 |
| OCT/NOV/DEC                 | 0 | 0 | 0 | OCT/NOV/DEC                   | 0 | 0   | 0   |
| JAN/FEB/MAR                 | 0 | 0 | 0 | JAN/FEB/MAR                   | 0 | 0   | 0   |
| APR/MAY/JUNE                | 0 | 0 | 0 | APR/MAY/JUNE                  | 0 | 0   | 0   |

## GOALS AND ACTUAL MEMBERS CUMULATIVE

| DROPPED CLUBS: 2 |     | 33 CLUBS OF 92 ADDED 1 OR<br>MORE NEW MEMBERS | GENDER DISTRIBUTION                   |                                |  |
|------------------|-----|-----------------------------------------------|---------------------------------------|--------------------------------|--|
|                  |     |                                               | MALE<br>FEMALE                        | 1,552 (71.59%)<br>614 (28.32%) |  |
| DROPPED MEMBERS  |     |                                               | NON BINARY PREFER NOT TO ANSWER       | 0 (0.00%)<br>2 (0.09%)         |  |
| DECEASED         | 1   |                                               | THE EKINOT TO ANOWER                  | 2 (0.0070)                     |  |
| CLUB CANCELLED   | 12  | CLICK HERE FOR CUMULATIVE                     | TOTAL FAMILY UNIT MEMBERS             | 1,884                          |  |
| OTHER            | 113 | MEMBERSHIP DATA                               |                                       |                                |  |
| TOTAL            | 126 |                                               | FAMILY MEMBERS PAYING HALF DUES 1,350 |                                |  |
|                  |     |                                               |                                       |                                |  |